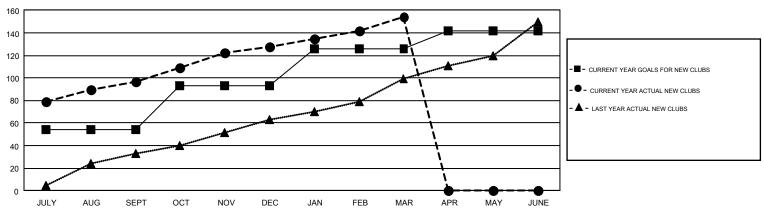

## GMT Constitutional Area 6, Group F

GMT: N S SANKAR

REPORT DOES NOT INCLUDE CLUBS IN UNDISTRICTED AREAS.

| Clubs                 |               |           |               | Members               |                           |                         |                                                    |  |
|-----------------------|---------------|-----------|---------------|-----------------------|---------------------------|-------------------------|----------------------------------------------------|--|
| RESULTS FOR 2017-2018 |               |           |               | RESULTS FOR 2017-2018 |                           |                         |                                                    |  |
| QUARTER               | NEW CLUB GOAL | NEW CLUBS | DROPPED CLUBS | QUARTER               | MEMBER GROWTH NET<br>GOAL | MEMBER GROWTH<br>ACTUAL | DROPPED<br>MEMBERS ACTUAL<br>(including transfers) |  |
| JULY/AUG/SEPT         | 54            | 97        | 8             | JULY/AUG/SEPT         | 3,380                     | 5,332                   | 4,090                                              |  |
| OCT/NOV/DEC           | 39            | 31        | 76            | OCT/NOV/DEC           | 2,220                     | 3,369                   | 3,344                                              |  |
| JAN/FEB/MAR           | 33            | 26        | 24            | JAN/FEB/MAR           | 1,950                     | 6,029                   | 1,937                                              |  |
| APR/MAY/JUNE          | 16            | 0         | 0             | APR/MAY/JUNE          | 35                        | 0                       | 0                                                  |  |