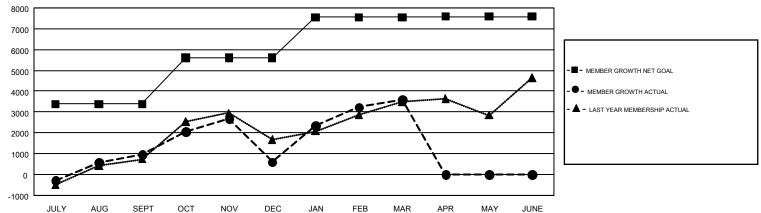

## GMT Constitutional Area 6, Group F

GMT: N S SANKAR

REPORT DOES NOT INCLUDE CLUBS IN UNDISTRICTED AREAS.

| Clubs                 |               |           |               | Members               |                           |                         |                                                    |  |
|-----------------------|---------------|-----------|---------------|-----------------------|---------------------------|-------------------------|----------------------------------------------------|--|
| RESULTS FOR 2017-2018 |               |           |               | RESULTS FOR 2017-2018 |                           |                         |                                                    |  |
| QUARTER               | NEW CLUB GOAL | NEW CLUBS | DROPPED CLUBS | QUARTER               | MEMBER GROWTH NET<br>GOAL | MEMBER GROWTH<br>ACTUAL | DROPPED<br>MEMBERS ACTUAL<br>(including transfers) |  |
| JULY/AUG/SEPT         | 54            | 97        | 8             | JULY/AUG/SEPT         | 3,380                     | 5,332                   | 4,090                                              |  |
| OCT/NOV/DEC           | 39            | 31        | 76            | OCT/NOV/DEC           | 2,220                     | 3,369                   | 3,344                                              |  |
| JAN/FEB/MAR           | 33            | 26        | 24            | JAN/FEB/MAR           | 1,950                     | 6,029                   | 1,937                                              |  |
| APR/MAY/JUNE          | 16            | 0         | 0             | APR/MAY/JUNE          | 35                        | 0                       | 0                                                  |  |